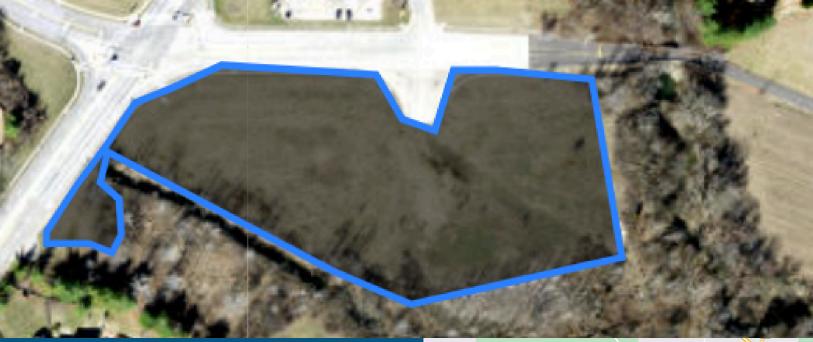

## **PROPERTY INFORMATION**

Sale Price: Land Area: Daily traffic count: Zoning: Call Broker For Details 647,737 SF, 14.89 Acres 20,300 vehicles per day R2

## **PROJECT DESCRIPTION**

Located at the signalized intersection of Patterson Rd and Greenway Chase Dr, two blocks from New Halls Ferry Road.

Infill undeveloped land surrounded by dense residential neighborhoods and commercial development . Area retailers include Lowe's, Home Depot, Walmart, Target

Owner is willing to sub-divide.

|                          | 1 mile | 2 miles | 3 miles |
|--------------------------|--------|---------|---------|
| TOTAL POPULATION         | 14,489 | 45,181  | 77,435  |
| TOTAL DAYTIME POPULATION | 11,844 | 36,742  | 63,036  |
| AVERAGE HOUSEHOLD SIZE   | 2.71   | 2.59    | 2.53    |
| MEDIAN AGE               | 39.8   | 40.8    | 41.6    |
| MEDIAN HOUSEHOLD INCOME  | 70,133 | 67,811  | 65,965  |