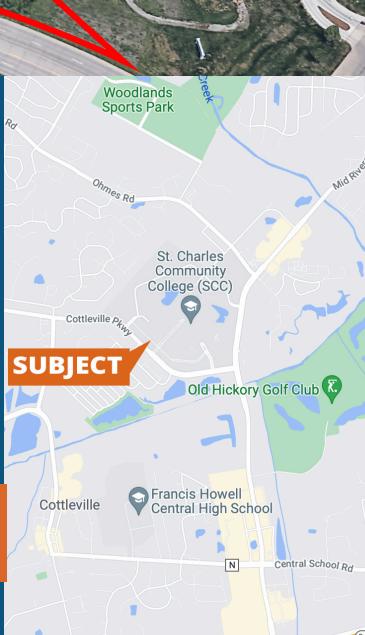

## FOR SALE Cottleville Pkwy

Cottleville, MO 63376

## **PROJECT DESCRIPTION**

Located on busy Cottleville Parkway next to St. Charles Community College, and approximately 1/3 mile west of Mid Rivers Mall Drive. Infill undeveloped land surrounded by dense residential neighborhoods and commercial development Great access from Hwy 94 & Hwy 364

Within 1 mile of the major retail corridor Mid Rivers Mall Drive that includes prominent retailers such as Schnucks, Home Depot, Target, Petco, Dierbergs and many others.

|                          | 1 mile  | 2 miles | 3 miles |
|--------------------------|---------|---------|---------|
| TOTAL POPULATION         | 6,391   | 28,250  | 89,074  |
| TOTAL DAYTIME POPULATION | 7,464   | 25,292  | 74,894  |
| AVERAGE HOUSEHOLD SIZE   | 3.12    | 2.80    | 2.72    |
| MEDIAN AGE               | 39.5    | 40.4    | 39.1    |
| MEDIAN HOUSEHOLD INCOME  | 115,538 | 101,081 | 92,182  |