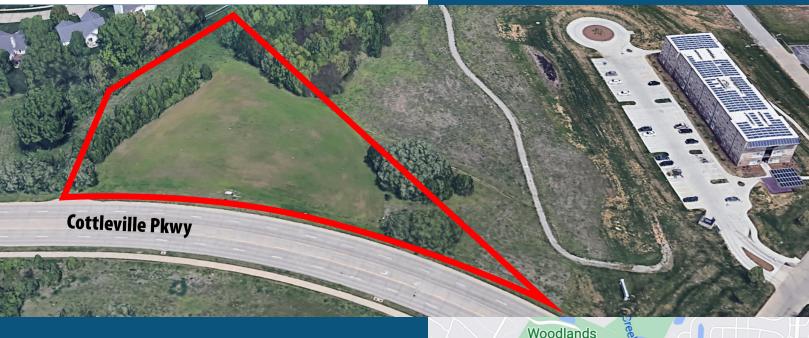

## FOR SALE Cottleville Pkwy

Cottleville, MO 63376

## **PROPERTY INFORMATION**

Sale Price Call Broker For Details
Land Area 94,917 SF, 2.179 Acres
Daily traffic count 7,700 vehicles per day
Zone C-3 Commercial District

## **PROJECT DESCRIPTION**

Located on busy Cottleville Parkway next to St. Charles Community College, and approximately 1/3 mile west of Mid Rivers Mall Drive. Infill undeveloped land surrounded by dense residential neighborhoods and commercial development Great access from Hwy 94 & Hwy 364