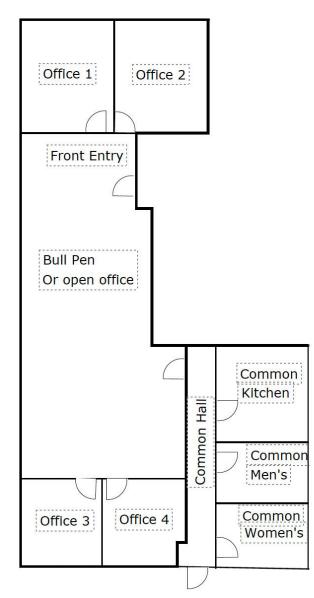

## Turn-Key Retail/Office Immediately Available Signage Available



Located in the heart of the Central West End Neighborhood





\$15.00/SF Full Service



10 total parking spaces 5 are reserved parking spaces

BRANDON K. SMART, CCIM | 314.254.0088 | Brandon@bsmartequity.com MALIK SIMMONS | 314.254.0088 | Malik@bsmartequity.com

No expressed or implied warranty or representation is made as to the accuracy of the information contained herein. This property is submitted subject to errors, omissions, change of price, withdrawal without notice, prior lease or sale and any other listing conditions imposed by the principals.



#### **FOR LEASE** 3948 Lindell Blvd St. Louis, MO 63110

### **SITE PLAN**









# **Turn-Key Office Immediately Available**

BRANDON K. SMART| 314.254.0088 | Brandon@bsmartequity.com

MALIK R. SIMMONS| 314.254.0088 (O) 618.434.0243 (M)| Malik@bsmartequity.com



#### **FOR LEASE** 3948 Lindell Blvd St. Louis, MO 63110



# **Turn-Key Office Immediately Available**

BRANDON K. SMART| 314.254.0088 | Brandon@bsmartequity.com

MALIK R. SIMMONS 314.254.0088 (O) 618.434.0243 (M) Malik@bsmartequity.com