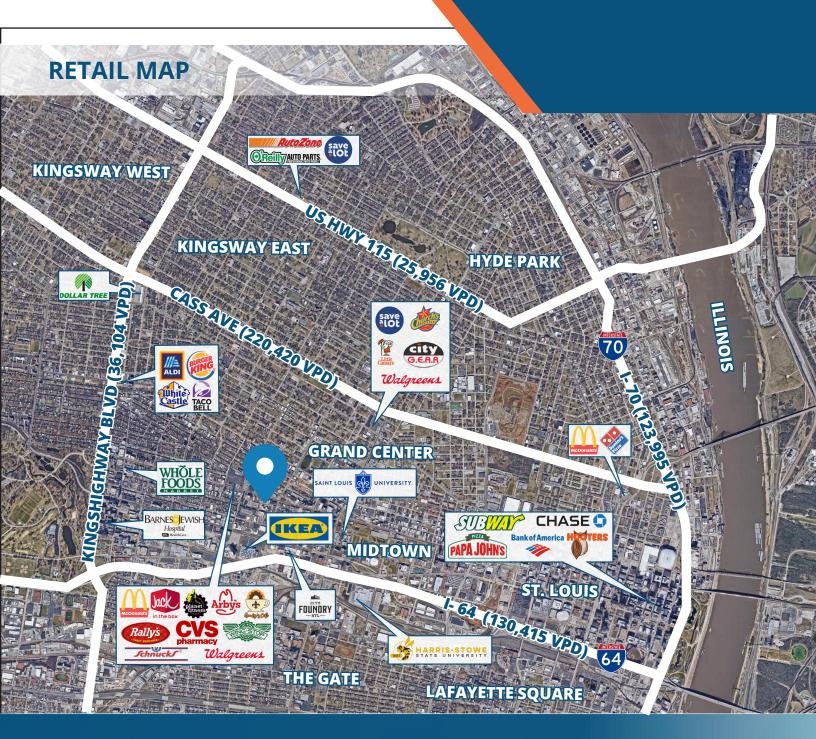

# **Turn-Key Office Immediately Available**

BRANDON K. SMART| 314.254.0088 | Brandon@bsmartequity.com

MALIK R. SIMMONS| 314.254.0088 (O) 618.434.0243 (M)| Malik@bsmartequity.com

#### **FOR LEASE** 3948 Lindell Blvd St. Louis, MO 63110

# **Turn-Key Office Immediately Available**

BRANDON K. SMART| 314.254.0088 | Brandon@bsmartequity.com

MALIK R. SIMMONS 314.254.0088 (O) 618.434.0243 (M) Malik@bsmartequity.com