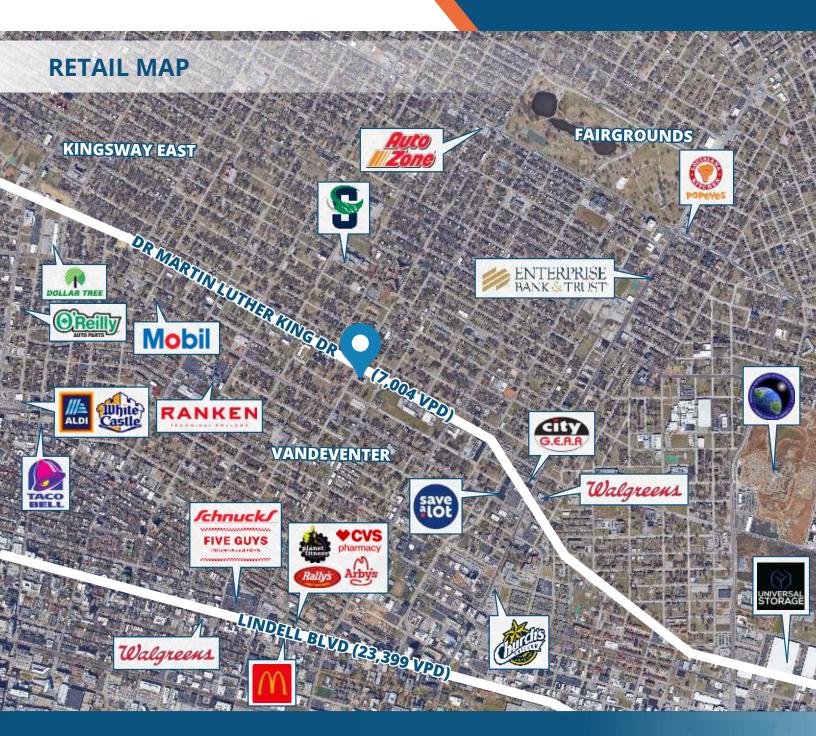

## OFFICE/RETAIL SUITES IMMEDIATELY AVAILABLE

This well maintained property was built in 2009 and is less than 1.5 miles from 99 acre NGA campus.

Excellent visibility with monument street signage.

400 & 1,200 square feet