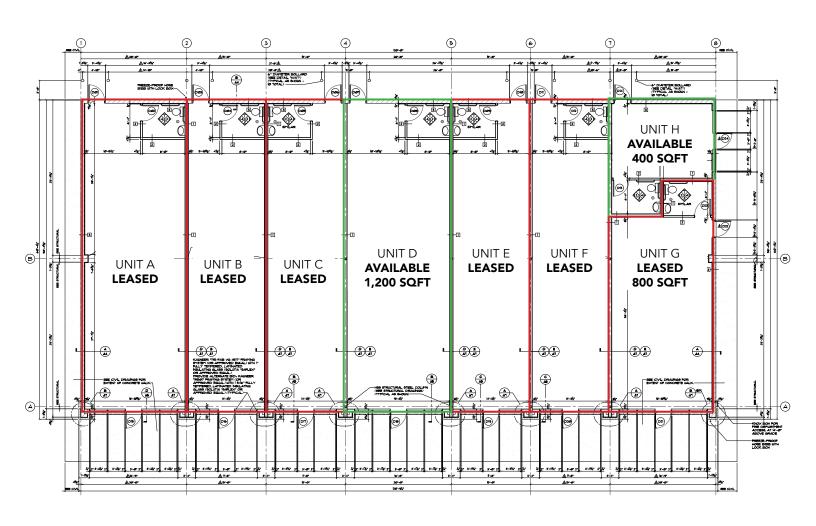

## OFFICE/RETAIL SUITES IMMEDIATELY AVAILABLE

This well maintained property was built in 2009 and is less than 1.5 miles from 99 acre NGA campus.

Excellent visibility with monument street signage.

400 & 1,200 square feet

\$14.40 - \$16.00 per square foot modified gross

Join Habitat For Neighborhood Business, a non-profit organization focusing particularly on helping minority entrepreneurs realize their dream to own and operate a business.

#### **BUILDING PLAN**