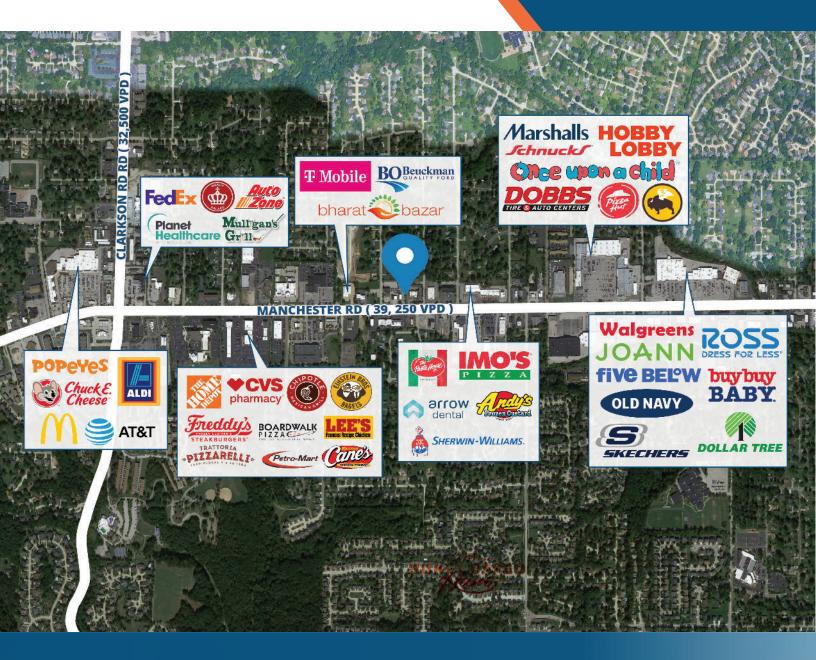

# FOR LEASE

15623 Manchester Rd Ellisville, MO 63011

Rowend Land

Office building located 0.7 miles east of Clarkson Road on Manchester Road.

17,000± Sq. Ft. on Manchester Road in Ellisville with access for east and west-bound traffic.

Prominent building signage opportunity with 39,000+ VPD.

BRANDON K. SMART,CCIM | 314.254.0088 | Brandon@bsmartequity.com MALIK R. SIMMONS | 314.254.0088 (O) 618.434.0243 (M)| Malik@bsmartequity.com

No expressed or implied warranty or representation is made as to the accuracy of the information contained herein. This property is submitted subject to errors, omissions, change of price, withdrawal without notice, prior lease or sale and any other listing conditions imposed by the principals.