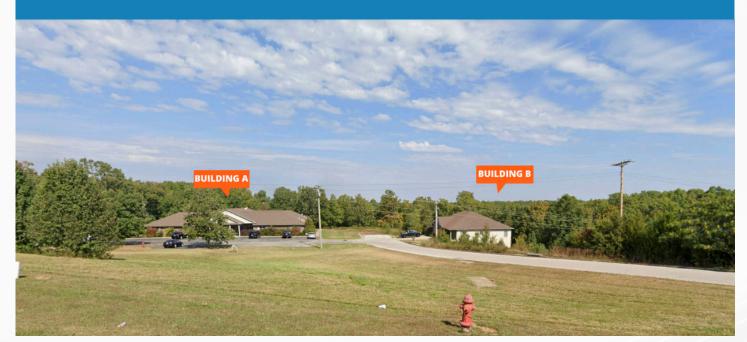

# Two Buildings For Sale

- Highly visible from Highway 44
- ₱ 10 Minute Drive from the Fort Leonard Wood
- Incredible views
- € 90% Leased. Financials available upon request.

No expressed or implied warranty or representation is made as to the accuracy of the information contained herein. This property is submitted subject to errors, omissions, change of price, withdrawal without notice, prior lease or sale and any other listing conditions imposed by the principals.

## 121 Primrose Ln, St. Roberts, MO 65584

#### **Building A**

Built in 2009, this 11,500 sqft building has a total of 16, 1 bed and 1 bath units. Beautiful open common areas including a full kitchen with a hood, multipurpose room, offices, quite rooms, and living rooms. The property boost 4 patio areas with a backyard Gazebo.

#### **Building B**

This 3,200 sqft building is split level duplexes each with 3 beds and 3 bed. Beautiful large living areas and an outdoor patio and 1 ½ car garages.