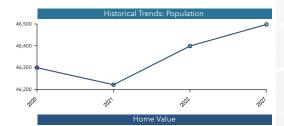

### POPULATION TRENDS AND KEY INDICATORS

121 Primrose Ln, Saint Robert, Missouri, 65584 2

46,399 Population

13,851 Households

2.62 26.9 Avg Size Household

\$62,488 Household Income \$184,903 Median Home Value

61.5

\$62,488 \$184,903

Median Median HH Income Home Value

Median Net Age <18

7.8%

17.7%

24.5% Blue Collar

57.7% White Collar