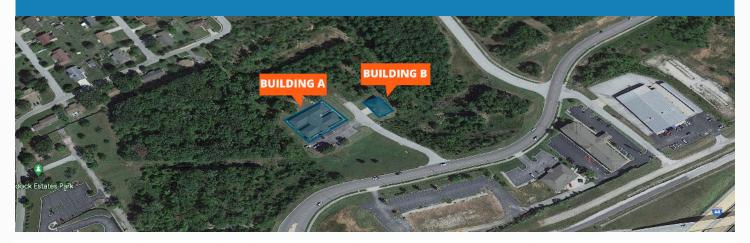

#### **Building A**

Built in 2009, this 11,500 sqft building has a total of 16, 1 bed and 1 bath units. Beautiful open common areas including a full kitchen with a hood, multipurpose room, offices, quite rooms, and living rooms. The property boost 4 patio areas with a backyard Gazebo.

#### **Building B**

This 3,200 sqft building is split level duplexes each with 3 beds and 3 bed. Beautiful large living areas and an outdoor patio and 1 ½ car garages.