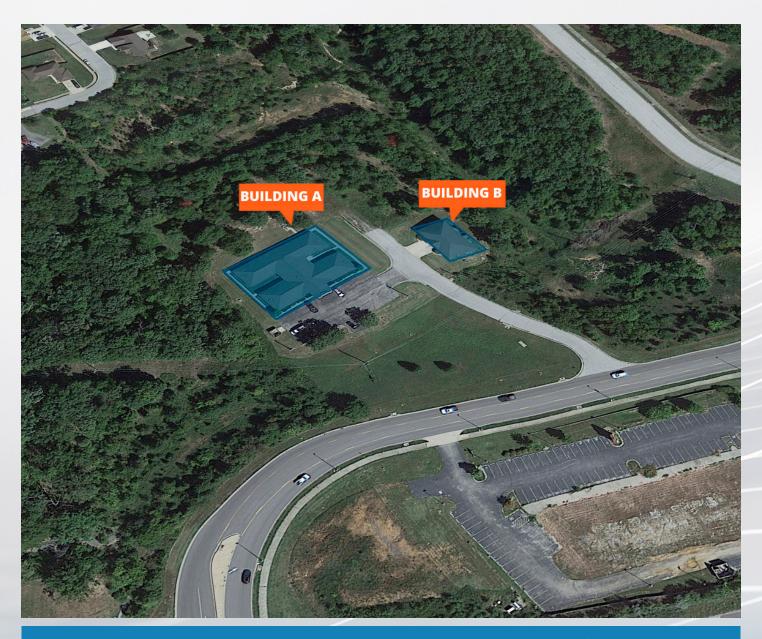

# Two Buildings For Sale

- Highly visible from Highway 44
- ₱ 10 Minute Drive from the Fort Leonard Wood
- Incredible views
- € 90% Leased. Financials available upon request.

No expressed or implied warranty or representation is made as to the accuracy of the information contained herein. This property is submitted subject to errors, omissions, change of price, withdrawal without notice, prior lease or sale and any other listing conditions imposed by the principals.

## 121 Primrose Ln, St. Roberts, MO 65584

#### **Building A**

Built in 2009, this 11,500 sqft building has a total of 16, 1 bed and 1 bath units. Beautiful open common areas including a full kitchen with a hood, multipurpose room, offices, quite rooms, and living rooms. The property boost 4 patio areas with a backyard Gazebo.

#### **Building B**

This 3,200 sqft building is split level duplexes each with 3 beds and 3 bed. Beautiful large living areas and an outdoor patio and 1 ½ car garages.